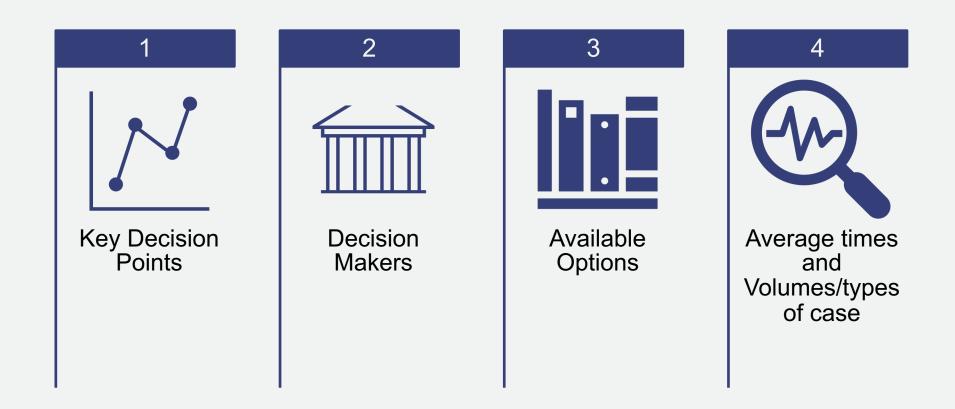

|  |  |
| Your progress              |                                   | Your progress                  |  |  |

PRETRIAL DECISION MAKING ~

PUBLIC SAFETY ASSESSMENT ~

### Agenda

### What Is System Mapping & Why It Is Important

### **Process for Mapping Your System**

### **Examples of System Maps**



### What Is System Mapping & Why It Is Important

Dr. Kelvin L. Banks

### What is the Purpose of a System Map?

Criminal legal and community stakeholders largely work independently. As a result, stakeholders often do not fully understand how a person moves through their local criminal legal system.



### What is the Purpose of a System Map?

# What is working well?

# What can be improved?

© 2024 Center for Effective Public Policy



# System Map will help understand





### **Increase Shared Understanding**





## System Map will uncover





### **Best Practices**

- Policy Roadmap:
  - Process cases swiftly.
- Implementation Roadmap:
  - Continuously educate system and community stakeholders.
  - Increase public understanding of pretrial justice.
  - Evaluate pretrial performance measures regularly and continually improve policies and practices.

# APPR Roadmap for Pretrial Advancement



### **Best Practices**



#### SUMMARY OF EBDM PRETRIAL DECISION POINTS

| Arrest Decisions                       | Pretrial Status<br>Decisions