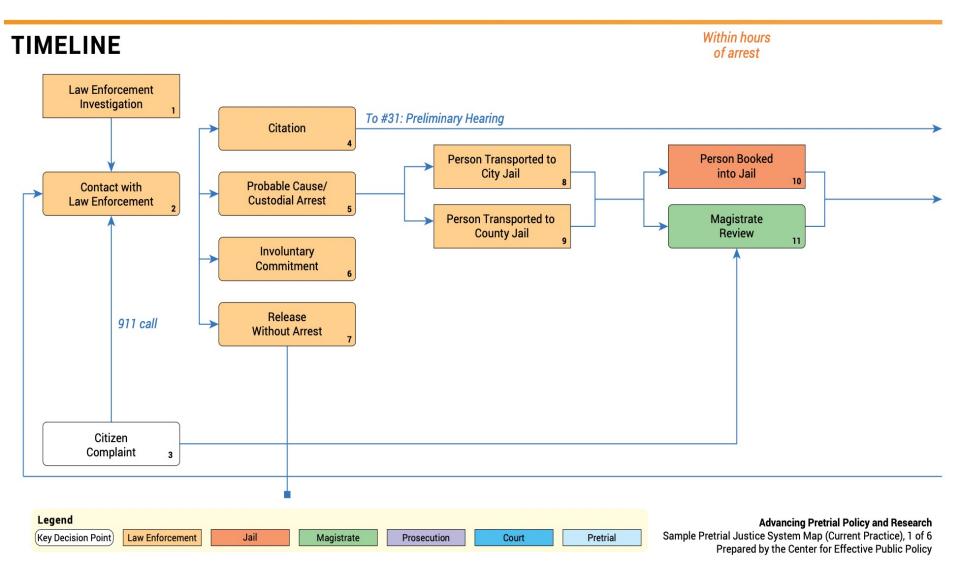

m

Fairness



Connections to resources and supports



#### **Reforms Attempt to Create a System that:**



Promotes legal and more fair processes



Reduces unnecessary detention of lower risk, otherwise releasable persons



Reduces incarceration due to bail unaffordability



### **Importance of Collaborative Processes**



- Collaborative Pretrial System mapping
- Increasing safe use of citations/ summons, diversion options/ programs, pre-first appearance delegated release authority, and legal representation at first appearance
- Regular review of the total "pretrial" jail population to re-evaluate why each person remains in custody
- Conduct meaningful first-appearance
   court hearings/proceedings



**APPR** Initiative



# **Creating a System Map**





#### System Map (Example)



### **Key Issues to Consider for Mapping Plans**

- Local agreement and appetite for system reforms
- Presence/strength of local collaborations, system coordination, support, etc.
- Key leaders available who can influence or champion/drive the effort
- Diverse set of key stakeholders willing to accomplish the goals
- Identification of resources (locations, funds, system support, collateral needs like housing, healthcare, counseling, etc.)
- Important data sources available to assess current state, set baselines, establish goals, measure progress, etc.?
- Available best and/or data-informed practice information/resource to help guide the effort





# **Potential Process and Steps for Mapping**

#### Single Policy Team Meeting(s):

- Diverse stakeholder group convenes to identify current