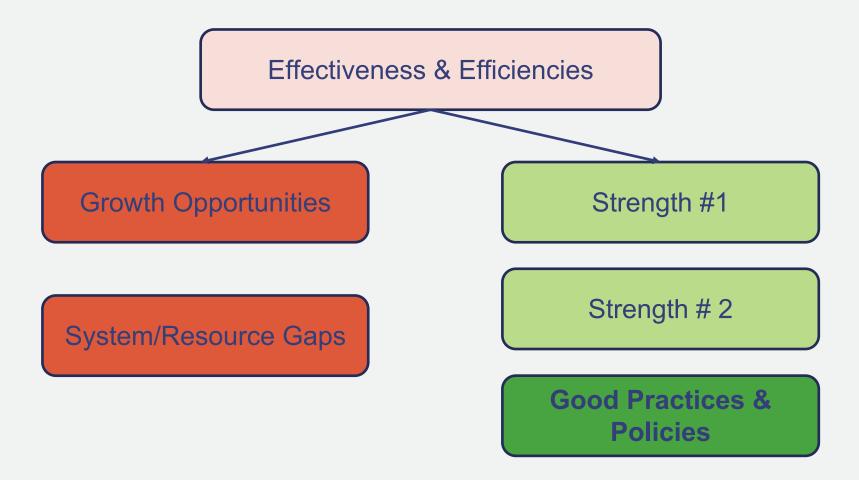

# What is working well?

# What can be improved?

© 2024 Center for Effective Public Policy