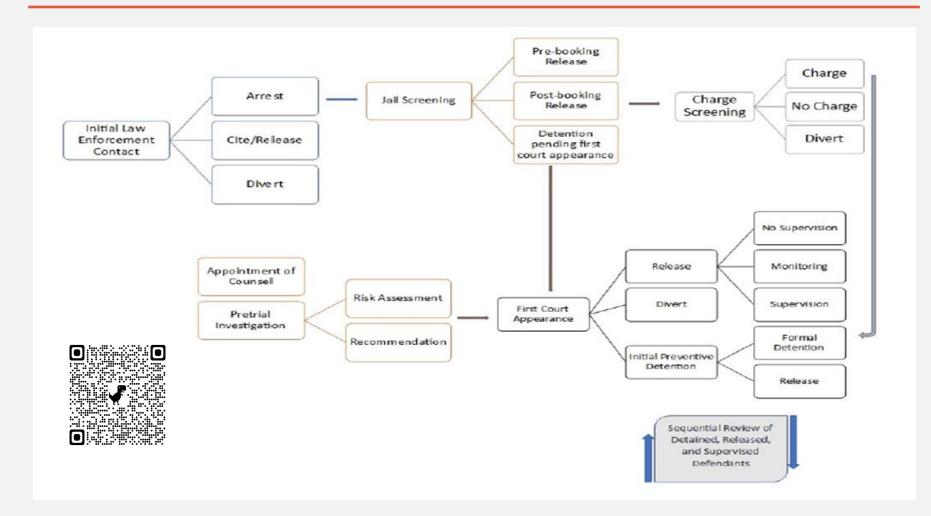

ons; mapping decisions, actions, data points of processes
- Identify/collect information needed for each stage to complete steps/stages
- Identify barriers to outcomes, and resources needed to get there
- Continually compare results against group feedback
- Convert flip charts/graphs into electronic version with detailed narrative
- Review and edit final product for Team and Leadership review/approval
- Identify and plan for "next steps"





# Sequential Intercept Mapping for Mental Health Cases (SAMHSA)









### Examples of System Maps

Dr. Kelvin L. Banks Michael Laughlin

## **Prince William County, VA**

Dark Blue: Intercept 0

Light Blue: Intercept 0.5

Green: Intercept 1

Orange: Intercept 2

Purple: Intercept 3



#### **NIC: Pretrial Essential Elements Decision/Data Points**





#### **Dallas County System Mapping Example**





### **Closing Remarks**

Dr. Kelvin L. Banks Michael Laughlin, CPSP/CPDP





### Key Takeaways...

#### System Mapping Increases Understanding of How Cases Flow Through Your System

#### System Mapping Identifies Strengths & Growth Opportunities

#### System Mapping Should Be Completed/Updated to Inform Pretrial Advancements



### **Need Help with Pretrial Advancements?**

**Free** Targeted Technical Assistance



Apply Today! <u>https://advancingpretrial.org/</u> <u>announcement/targeted-</u> <u>assistance-opportunity/</u>

#### **Any Questions?**

ssteed@cepp.com

Possible Areas for TTA Support:

- Collaboration amongst System and Community Stakeholders
- Communications Strategies
- Community Engagement
- Jail Population Review
- P