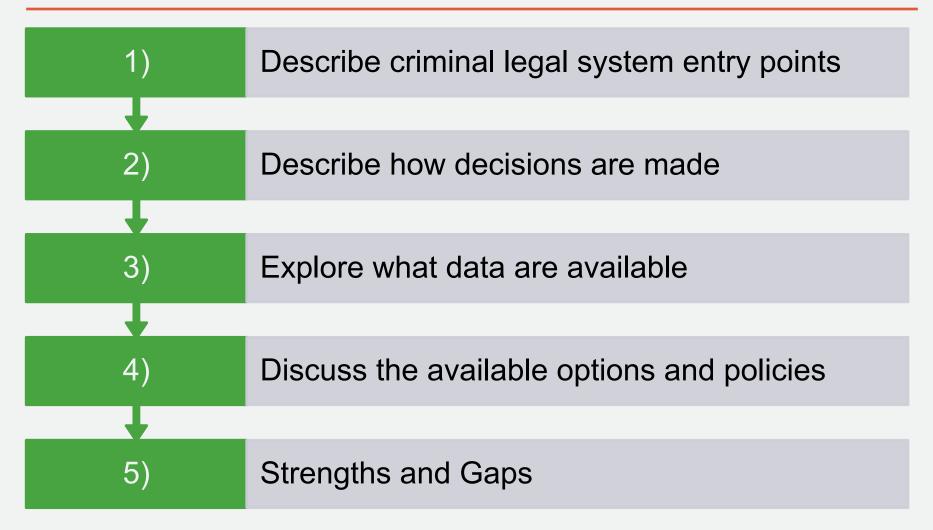

# **Potential Process and Steps for Mapping**

#### Single Policy Team Meeting(s):

- Diverse stakeholder group convenes to identify current vs. preferred future state
- One mapping product stemming from the work session(s)
- More suited for smaller, less complex jurisdictions or narrower targeted mappings.

#### Workgroup Policy Sessions (or hybrid):

- Begin with convening key decision-makers to agree on and design plan/goals
- Establish and convene working groups comprised of line/supervisor staff
- Identify existing system stages/processes with decision and data points
- Facilitate sessions; mapping decisions, actions, data points of processes
- Identify/collect information needed for each stage to complete steps/stages
- Identify barriers to outcomes, and resources needed to get there
- Continually compare results against group feedback
- Convert flip charts/graphs into electronic version with detailed narrative
- Review and edit final product for Team and Leadership review/approval
- Identify and plan for "next steps"