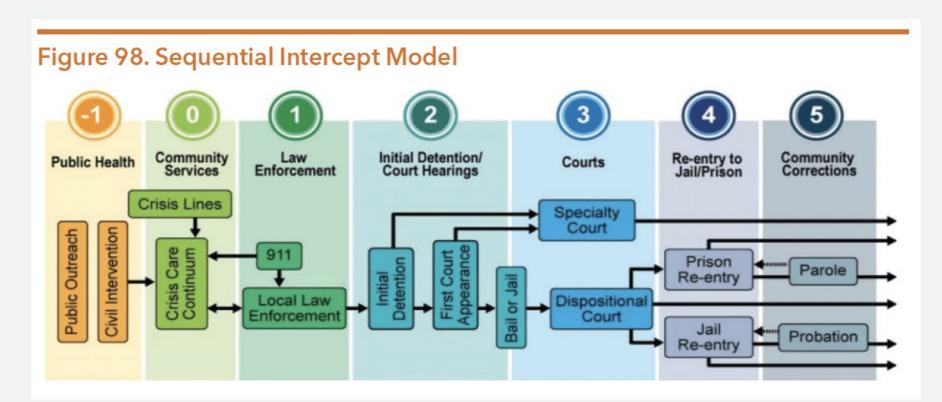

# Sequential Intercept Mapping for Mental Health Cases (SAMHSA)

## **Prince William County, VA**

Dark Blue: Intercept 0

Light Blue: Intercept 0.5

Green: Intercept 1

Orange: Intercept 2

Purple: Intercept 3