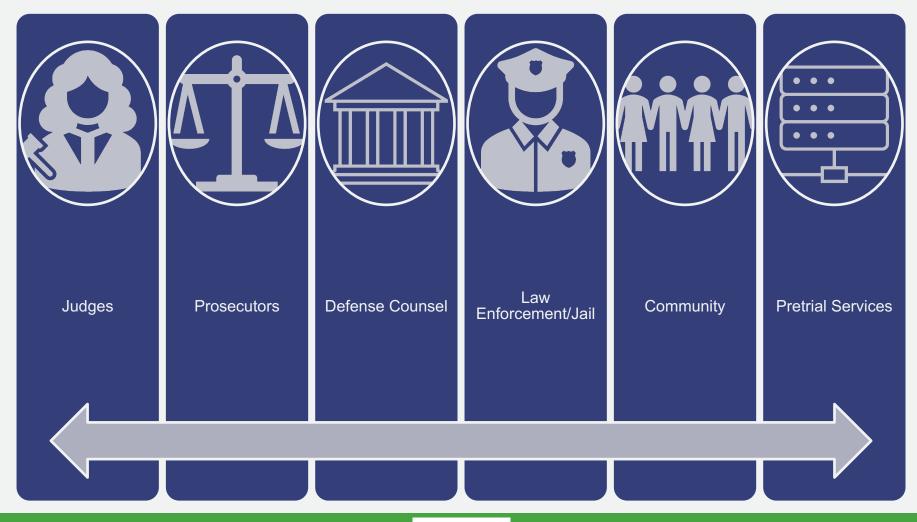

### What is the Purpose of a System Map?

Criminal legal and community stakeholders largely work independently. As a result, stakeholders often do not fully understand how a person moves through their local criminal legal system.

### What is the Purpose of a System Map?