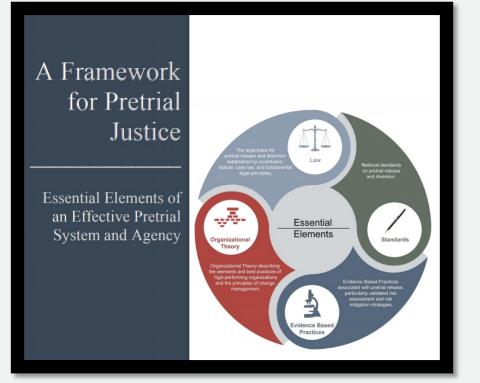

#### SUMMARY OF EBDM PRETRIAL DECISION POINTS

| Arrest Decisions                       | Pretrial Status<br>Decisions                                                                                                                                                                                                                              | Charging Decision                                                          | Plea Decisions |
|----------------------------------------|-----------------------------------------------------------------------------------------------------------------------------------------------------------------------------------------------------------------------------------------------------------|----------------------------------------------------------------------------|----------------|
| •Cite<br>•Divert<br>•Treat<br>•Release | <ul> <li>Release on Own<br/>Recognizance</li> <li>Release with<br/>Supervision</li> <li>Release with<br/>Financial<br/>Conditions</li> <li>Detain</li> <li>Violation Response<br/>Response</li> <li>Supervision<br/>Condition<br/>Reassessment</li> </ul> | <ul> <li>Charge</li> <li>Divert</li> <li>Defer</li> <li>Dismiss</li> </ul> | •Plea Terms    |