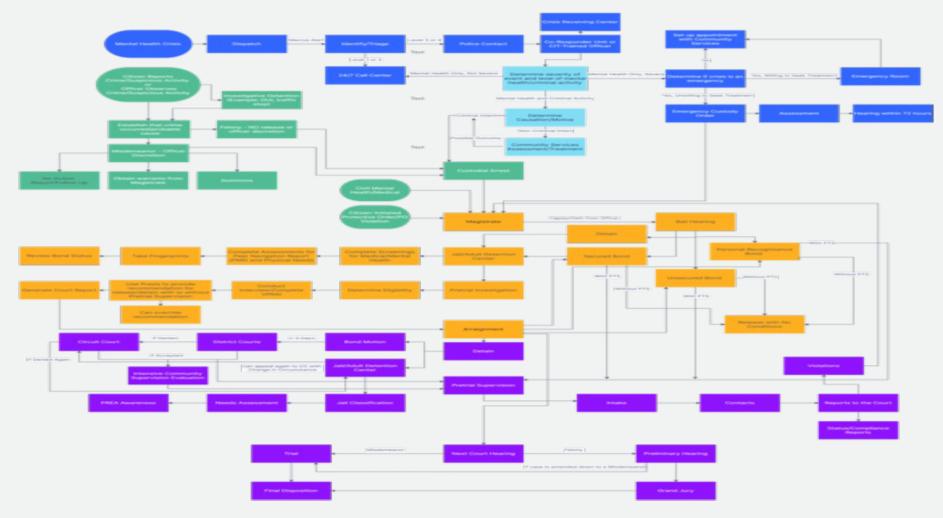

## **Prince William County, VA**

Dark Blue: Intercept 0

Light Blue: Intercept 0.5

Green: Intercept 1

Orange: Intercept 2

Purple: Intercept 3