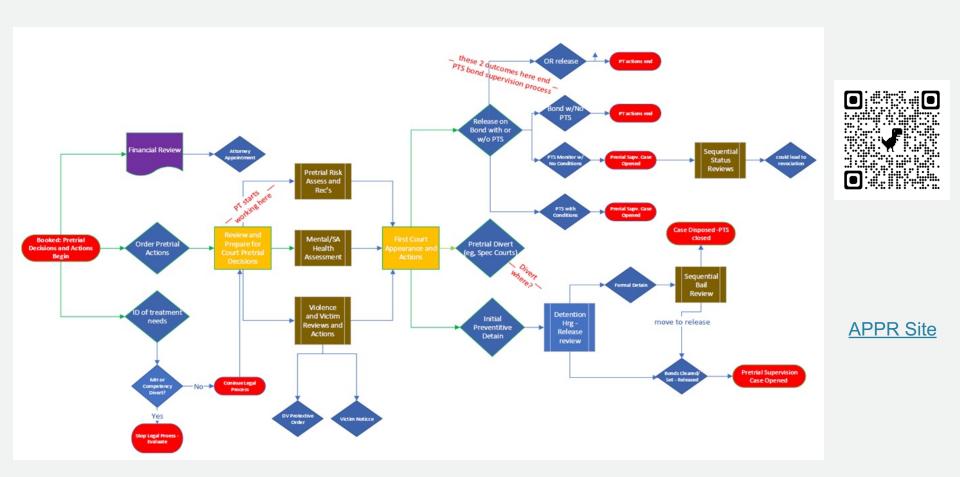

cesses
- Identify/collect information needed for each stage to complete steps/stages
- Identify barriers to outcomes, and resources needed to get there
- Continually compare results against group feedback
- Convert flip charts/graphs into electronic version with detailed narrative
- Review and edit final product for Team and Leadership review/approval
- Identify and plan for "next steps"





# Sequential Intercept Mapping for Mental Health Cases (SAMHSA)









### Examples of System Maps

Dr. Kelvin L. Banks Michael Laughlin

## **Prince William County, VA**

Dark Blue: Intercept 0

Light Blue: Intercept 0.5

Green: Intercept 1

Orange: Intercept 2

Purple: Intercept 3



#### **NIC: Pretrial Essential Elements Decision/Data Points**





#### **Dallas County System Mapping Example**





### **Closing Remarks**

Dr. Kelvin L. Banks Michael Laughlin, CPSP/CPDP





### Key Takeaways...

#### System Mapping Increases Understanding of How Cases Flow Through Your System

#### System Mapping Identifies Strengths & Growth Opportunities

#### System Mapping Should Be Completed/Updated to Inform Pretrial Advancements



### **Need Help with Pretrial Advancements?**

**Free** Targeted Technical Assistance



Apply Today! <u>https://advancingpretrial.org/</u> <u>announcement/targeted-</u> <u>assistance-opportunity/</u>

#### **Any Questions?**

ssteed@cepp.com

Possible Areas for TTA Support:

- Collaboration amongst System and Community Stakeholders
- Communications Strategies
- Community Engagement
- Jail Population Review
- Pretrial Legal Analysis
- Pretrial System Mapping
-